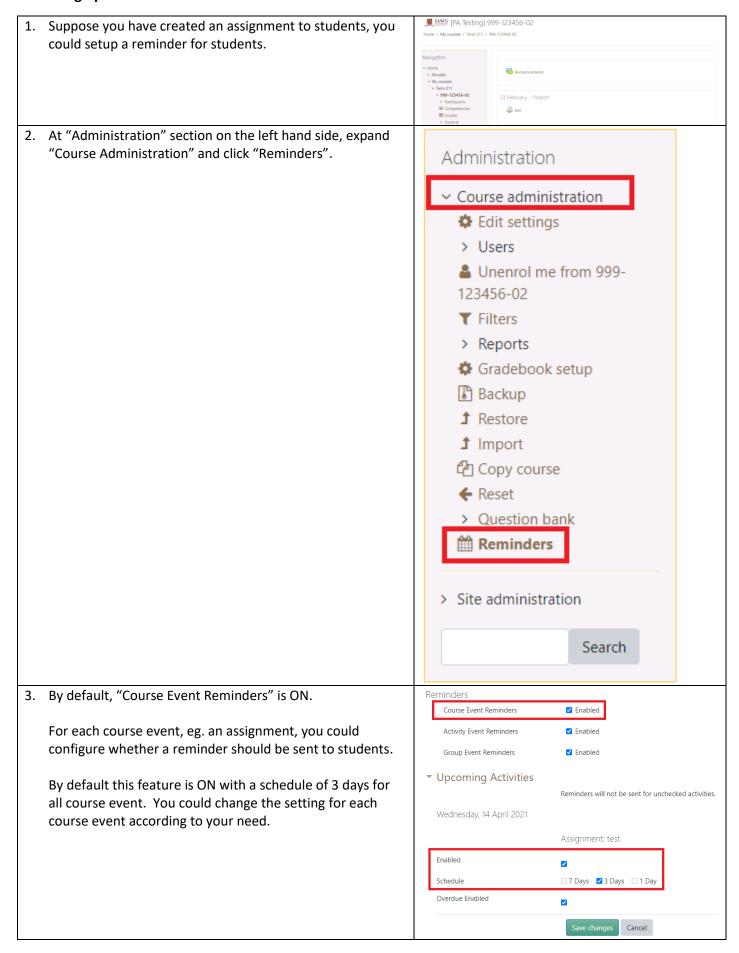

urse Contents, you could also view other 193-Demo-Course-A information such as Participants and Grades. Contents Participants Grades > OC Demo Teacher Last access: 5 years ago Cara Ng Last access: 8 months ago Chi To NG Last access: 7 years ago 091 SCS Teacher Test Account #2 Last access: 8 years ago **Brian Tsang** Last access: a few seconds ago Wai Man TSANG Last access: 7 months ago moodle-student61 Wong Last access: 7 months ago



## F. Message and Chatting









4. Click the "three dots" icon at the top right hand corner.

More options that you could configure.

Star conversation

hello

Block user

Mute

Nice to mee

Delete conversation

Add to contacts



#### G. Send a Group Message or Make an Announcement to All Students









#### **H. Setting up Course Event Reminders**





## I. Support

For Moodle related enquiries, please write to:

moodle-admin@scs.cuhk.edu.hk

eLearning Support for Teachers:

http://www.scs.cuhk.edu.hk/en/page/detail/1575

External references on using Moodle (HD / DFS teachers):

https://moodle.scs.cuhk.edu.hk/mod/page/view.php?id=41170