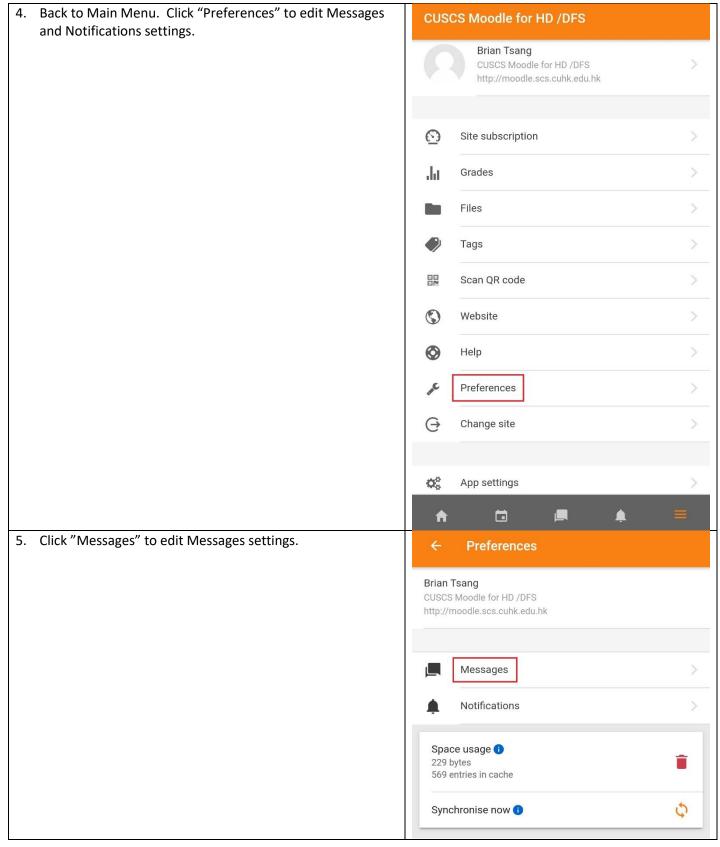

## C. General Settings about Messages and Notifications

Language English ▼

Text size A A A

Color Scheme Light ▼

Enable text editor If enabled, a text editor will be available when entering content.

Display debug messages If enabled, error modals will display more data about the error if possible.

You also can click "Synchronise now" at Preferences.