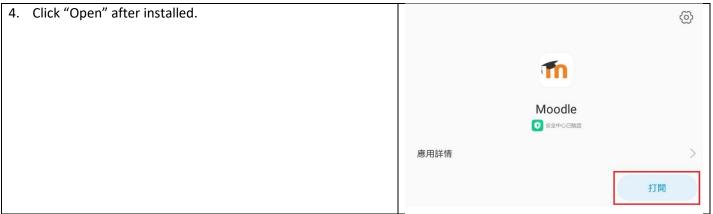

# User Guide – Using Moodle App for Mobile Devices (for HD DFS Teachers)

- A. Install Moodle App for Mobile Devices
- B. Login
- C. General Settings about Messages and Notifications
- D. View Calendar
- E. View Course Materials and Download Course for Offline Viewing
- F. Message and Chatting
- G. Send a Group Message or Make an Announcement to All Students
- H. Setting up Course Event Reminders
- I. Support

IMPORTANT: Please visit our 'eLearning for teachers' page frequently for any updates on eLearning arrangement: <a href="http://cuscs.hk/elearning-support">http://cuscs.hk/elearning-support</a>

#### A. Install Moodle App for Mobile Devices









## B. Login









## C. General Settings about Messages and Notifications

























Language English ▼

Text size A A A

Color Scheme Light ▼

Enable text editor If enabled, a text editor will be available when entering content.

Display debug messages If enabled, error modals will display more data about the error if possible.



#### **D. View Calendar**

1. Click the "Calendar" icon at the bottom left hand corner. Calendar events Pick a date to view, eg. Oct 15. < October 2020 > Wed Fri Sun Mon Tue Thu Sat 1 2 3 0 0 . . 4 5 6 8 9 10 . . 0 0 0 17 11 12 13 14 16 . . . . . 19 20 24 18 21 22 23 . • . . . 25 26 27 28 29 30 31











By default, Moodle App's calendar would remind students using default setting (1 hour before due time) only. So we suggest you add a ne