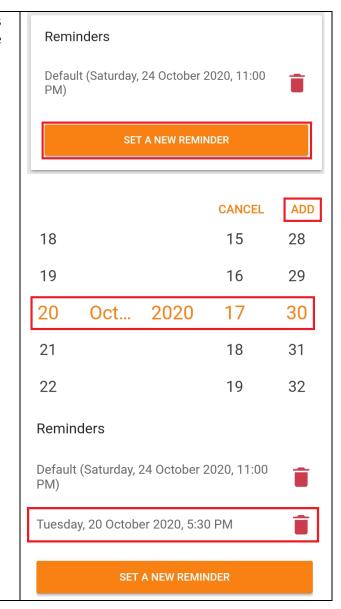

By default, Moodle App's calendar would remind students using default setting (1 hour before due time) only. So we suggest you add a new reminder for Assignment by yourself.

6. If you can view some events in the Calendar at Moodle Website but not in Moodle App, you can pull down the calendar. The Moodle App calendar would be synchronised from Moodle Website.

You also can click "Synchronise now" at Preferences.

#### **H. Setting up Course Event Reminders**