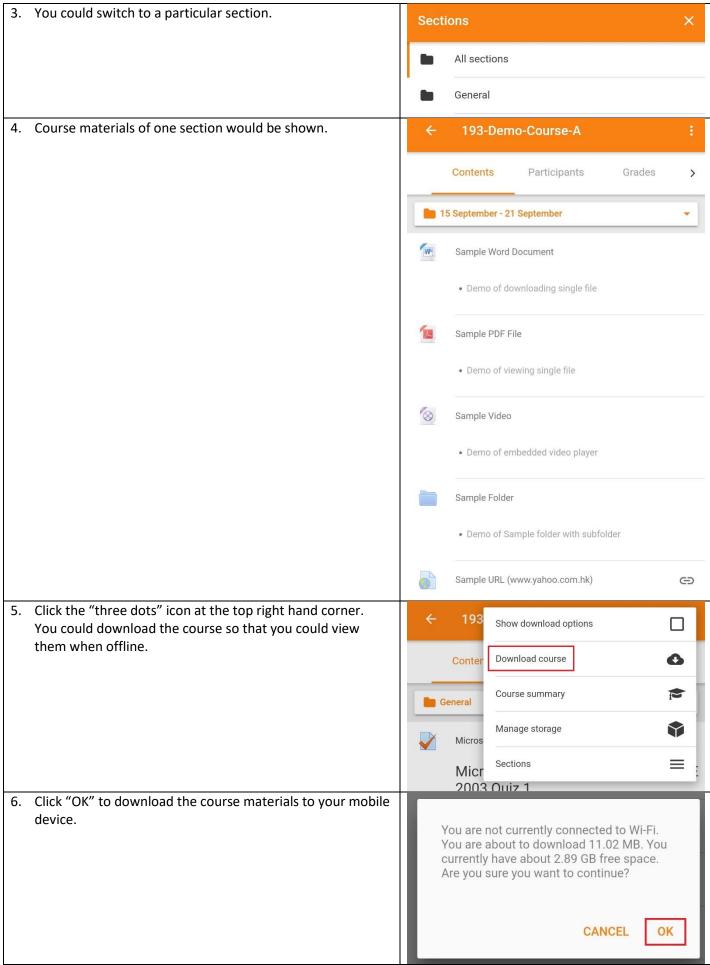

## E. View Course Materials and Download Course for Offline Viewing

7. If you can view some sections' activities in the Calendar at 999-EN1190-70 English ... Moodle Website but not in Moodle App, you can pull down "All sections". The Moodle App calendar would be synchronised from Moodle Website. Contents Participants You also can click "Synchronise now" at "Preferences". All sections General Class Announcement **Preferences** Messages Notifications Space usage 1 3.97 KB 102 entries in cache Synchronise now 1