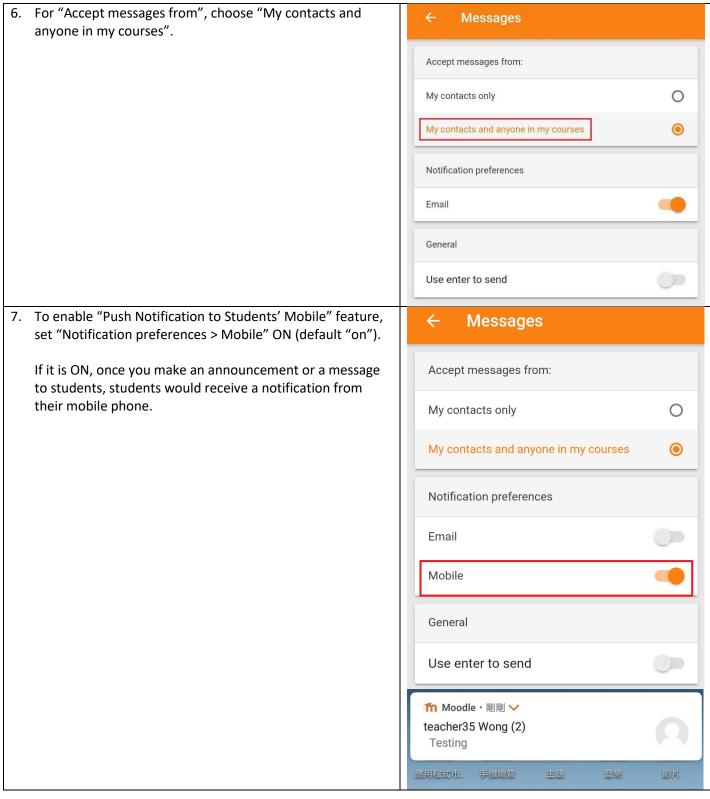

## C. General Settings about Messages and Notifications

Language English ▼

Text size A A A

Color Scheme Light ▼

Enable text editor If enabled, a text editor will be available when entering content.

Display debug messages If enabled, error modals will display more data about the error if possible.