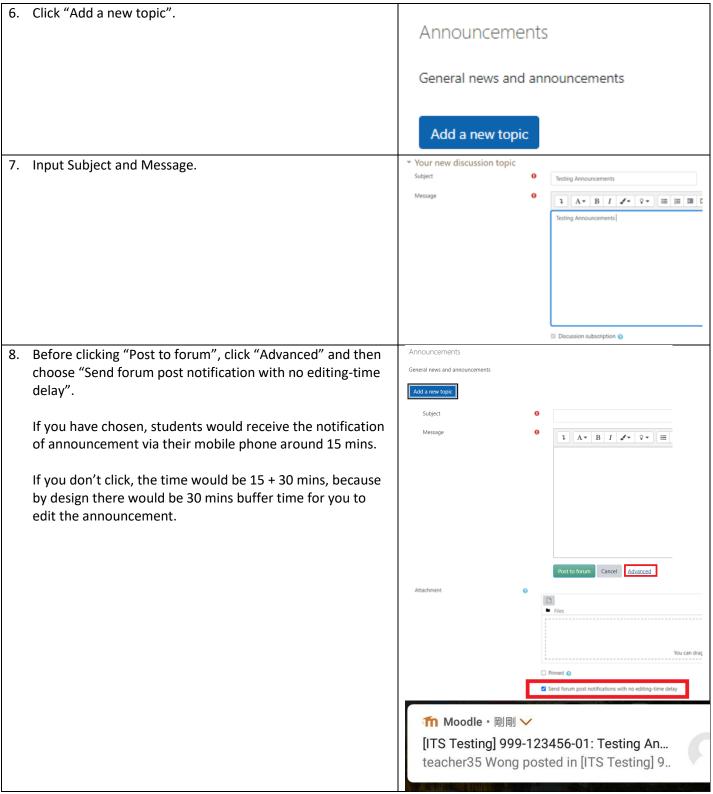

entries in cache Synchronise now 1



8. Besides Course Contents, you could also view other 193-Demo-Course-A information such as Participants and Grades. Contents Participants Grades > OC Demo Teacher Last access: 5 years ago Cara Ng Last access: 8 months ago Chi To NG Last access: 7 years ago 091 SCS Teacher Test Account #2 Last access: 8 years ago **Brian Tsang** Last access: a few seconds ago Wai Man TSANG Last access: 7 months ago moodle-student61 Wong Last access: 7 months ago



## F. Message and Chatting









4. Click the "three dots" icon at the top right hand corner.

More options that you could configure.

Star conversation

hello

Block user

Mute

Nice to mee

Delete conversation

Add to contacts



#### G. Send a Group Message or Make an Announcement to All Students









#### **H. Setting up Course Event Reminders**





## I. Support

For Moodle related enquiries, please write to:

moodle-admin@scs.cuhk.edu.hk

eLearning Support for Teachers:

http://www.scs.cuhk.edu.hk/en/page/detail/1575

External references on using Moodle (HD / DFS teachers):

https://moodle.scs.cuhk.edu.hk/mod/page/view.php?id=41170