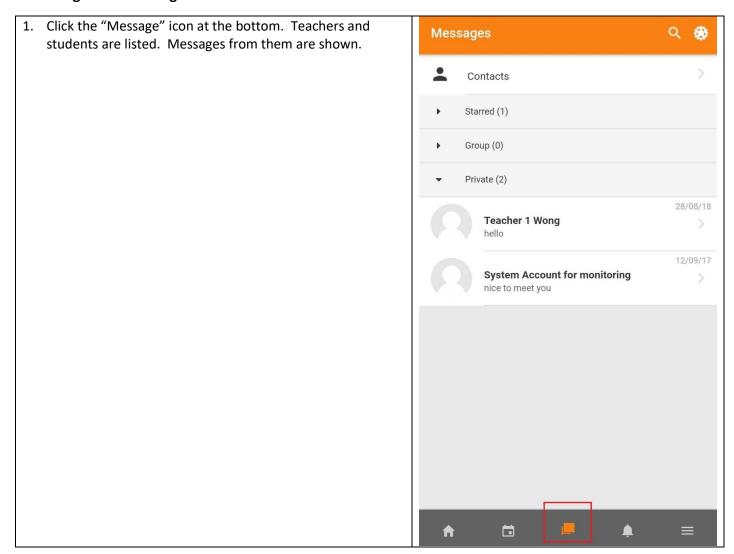

## F. Message and Chatting

4. Click the "three dots" icon at the top right hand corner.

More options that you could configure.

Star conversation

hello

Block user

Mute

Nice to mee

Delete conversation

Add to contacts