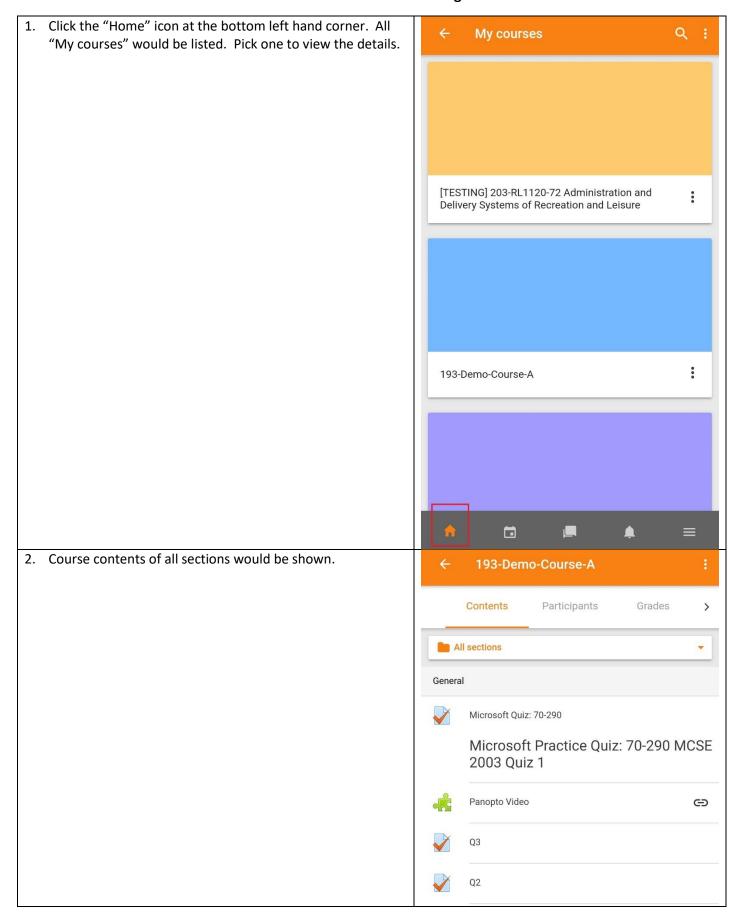

## E. View Course Materials and Download Course for Offline Viewing

7. If you can view some sections' activities in the Calendar at 999-EN1190-70 English ... Moodle Website but not in Moodle App, you can pull down "All sections". The Moodle App calendar would be synchronised from Moodle Website. Contents Participants You also can click "Synchronise now" at "Preferences". All sections General Class Announcement **Preferences** Messages Notifications Space usage 1 3.97 KB 102 entries in cache Synchronise now 1

8. Besides Course Contents, you could also view other 193-Demo-Course-A information such as Participants and Grades. Contents Participants Grades > OC Demo Teacher Last access: 5 years ago Cara Ng Last access: 8 months ago Chi To NG Last access: 7 years ago 091 SCS Teacher Test Account #2 Last access: 8 years ago **Brian Tsang** Last access: a few seconds ago Wai Man TSANG Last access: 7 months ago moodle-student61 Wong Last access: 7 months ago