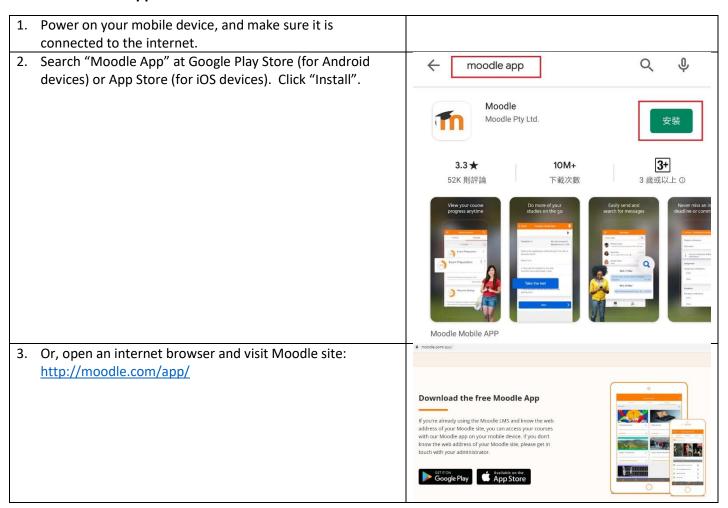

# User Guide – Using Moodle App for Mobile Devices (for HD DFS Teachers)

- A. Install Moodle App for Mobile Devices
- B. Login
- C. General Settings about Messages and Notifications
- D. View Calendar
- E. View Course Materials and Download Course for Offline Viewing
- F. Message and Chatting
- G. Send a Group Message or Make an Announcement to All Students
- H. Setting up Course Event Reminders
- I. Support

IMPORTANT: Please visit our 'eLearning for teachers' page frequently for any updates on eLearning arrangement: <a href="http://cuscs.hk/elearning-support">http://cuscs.hk/elearning-support</a>

#### A. Install Moodle App for Mobile Devices









## B. Login









## C. General Settings about Messages and Notifications

























Language English ▼

Text size A A A

Color Scheme Light ▼

Enable text editor If enabled, a text editor will be available when entering content.

Display debug messages If enabled, error modals will display more data about the error if possible.



#### **D. View Calendar**

1. Click the "Calendar" icon at the bottom left hand corner. Calendar events Pick a date to view, eg. Oct 15. < October 2020 > Wed Fri Sun Mon Tue Thu Sat 1 2 3 0 0 . . 4 5 6 8 9 10 . . 0 0 0 17 11 12 13 14 16 . . . . . 19 20 24 18 21 22 23 . • . . . 25 26 27 28 29 30 31











By default, Moodle App's calendar would remind students using default setting (1 hour before due time) only. So we suggest you add