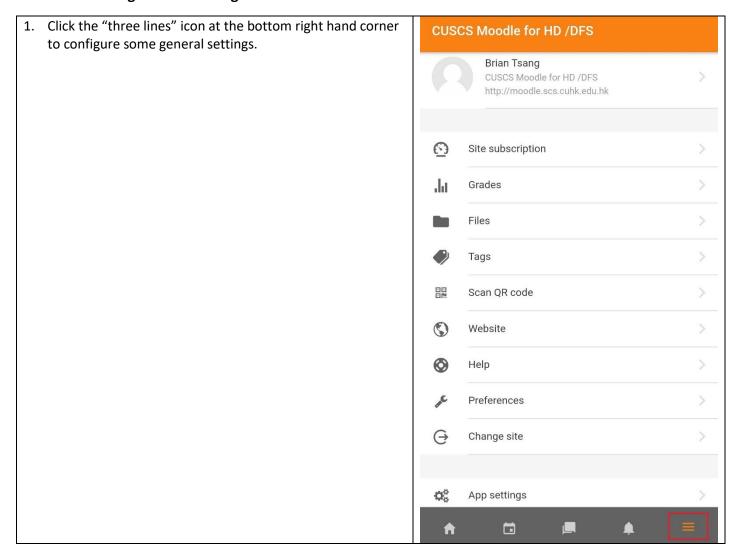

## C. General Settings about Messages and Notifications

Language English ▼

Text size A A A

Color Scheme Light ▼

Enable text editor If enabled, a text editor will be available when entering content.

Display debug messages If enabled, error modals will display more data about the error if possible.