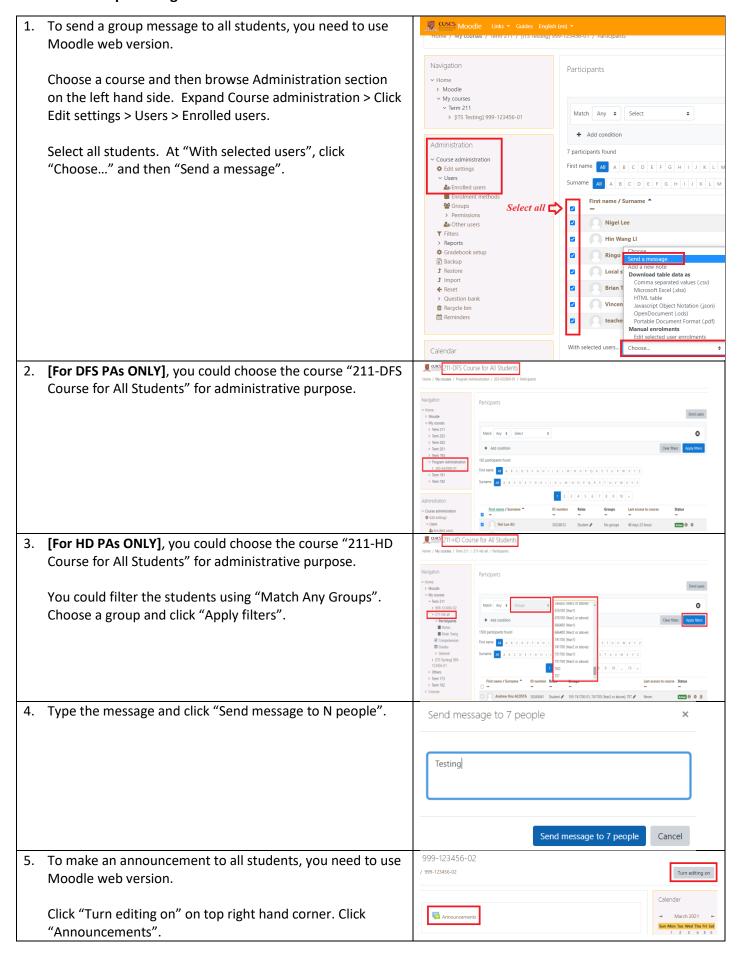

102 entries in cache Synchronise now 1



8. Besides Course Contents, you could also view other 193-Demo-Course-A information such as Participants and Grades. Contents Participants Grades > OC Demo Teacher Last access: 5 years ago Cara Ng Last access: 8 months ago Chi To NG Last access: 7 years ago 091 SCS Teacher Test Account #2 Last access: 8 years ago **Brian Tsang** Last access: a few seconds ago Wai Man TSANG Last access: 7 months ago moodle-student61 Wong Last access: 7 months ago



## F. Message and Chatting









4. Click the "three dots" icon at the top right hand corner.

More options that you could configure.

Star conversation

hello

Block user

Mute

Nice to mee

Delete conversation

Add to contacts



#### G. Send a Group Message or Make an Announcement to All Students









#### **H. Setting up Course Event Reminders**





## I. Support

For Moodle related enquiries, please write to:

moodle-admin@scs.cuhk.edu.hk

eLearning Support for Teachers:

http://www.scs.cuhk.edu.hk/en/page/detail/1575

External references on using Moodle (HD / DFS teachers):

https://moodle.scs.cuhk.edu.hk/mod/page/view.php?id=41170