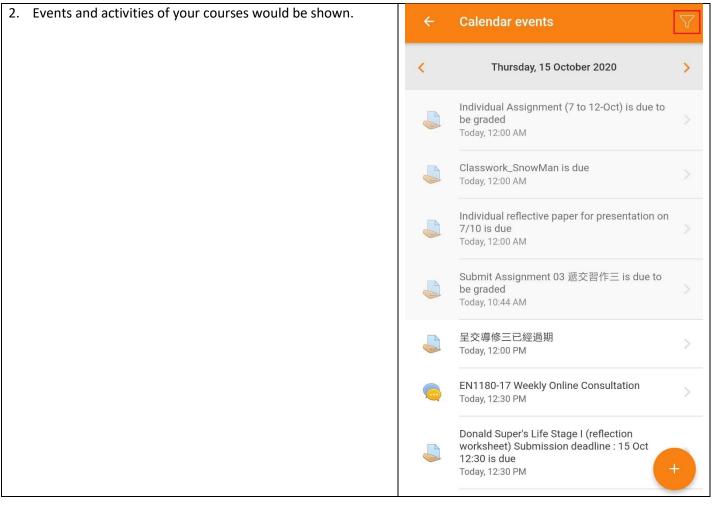

#### **D. View Calendar**

1. Click the "Calendar" icon at the bottom left hand corner. Calendar events Pick a date to view, eg. Oct 15. < October 2020 > Wed Fri Sun Mon Tue Thu Sat 1 2 3 0 0 . . 4 5 6 8 9 10 . . 0 0 0 17 11 12 13 14 16 . . . . . 19 20 24 18 21 22 23 . • . . . 25 26 27 28 29 30 31

By default, Moodle App's calendar would remind students using default setting (1 hour before due time) only. So we suggest you add a new reminder for Assignment by yourself.

6. If you can view some events in the Calendar at Moodle Website but not in Moodle App, you can pull down the calendar. The Moodle App calendar would be synchronised from Moodle Website.