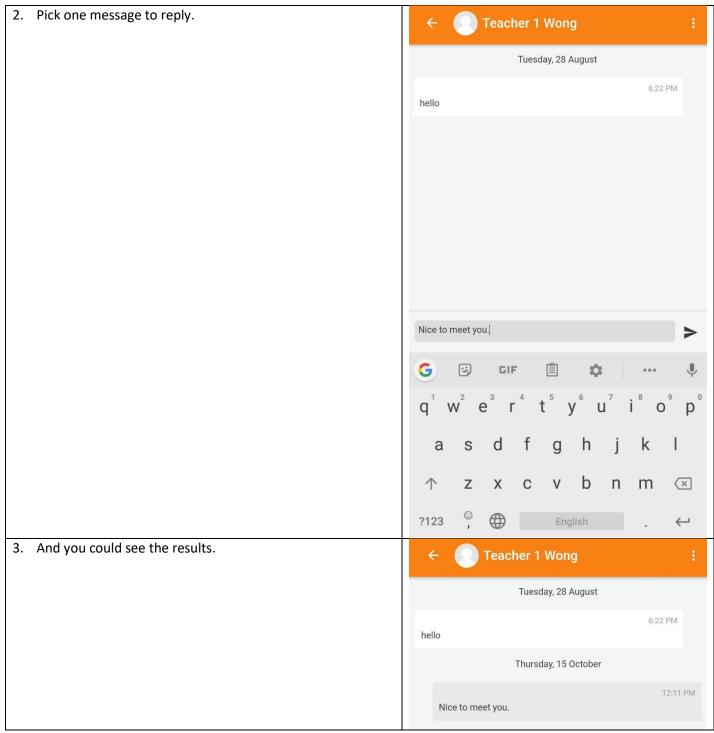

## F. Message and Chatting

4. Click the "three dots" icon at the top right hand corner.

More options that you could configure.

Star conversation

hello

Block user

Mute

Nice to mee

Delete conversation

Add to contacts