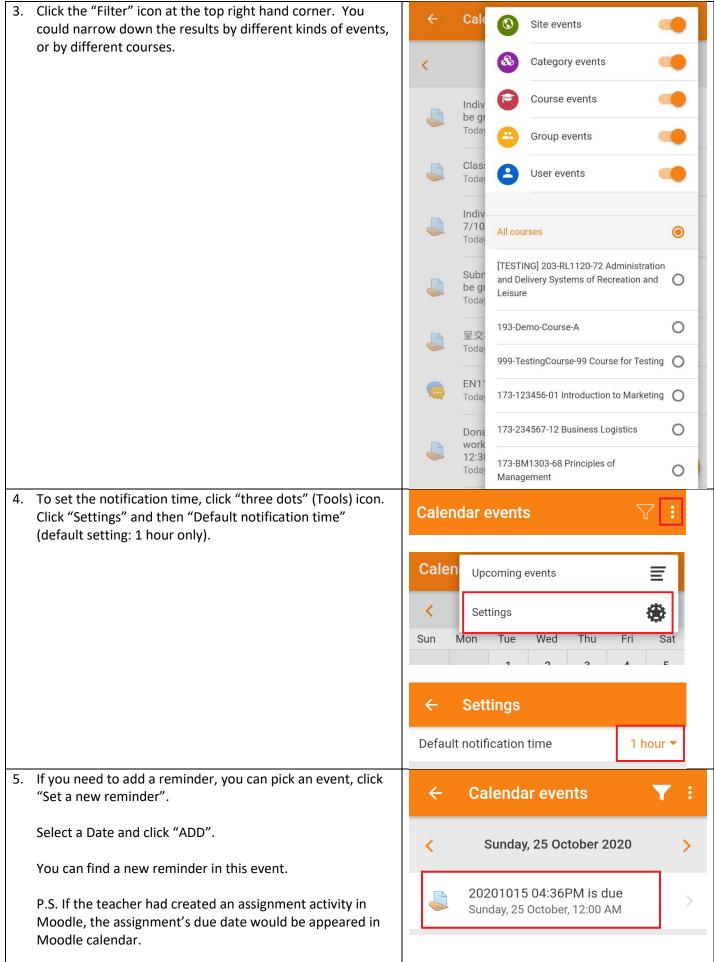

By default, Moodle App's calendar would remind students using default setting (1 hour before due time) only. So we suggest you add a new reminder for Assignment by yourself.

6. If you can view some events in the Calendar at Moodle Website but not in Moodle App, you can pull down the calendar. The Moodle App calendar would be synchronised from Moodle Website.

You also can click "Synchronise now" at Preferences.