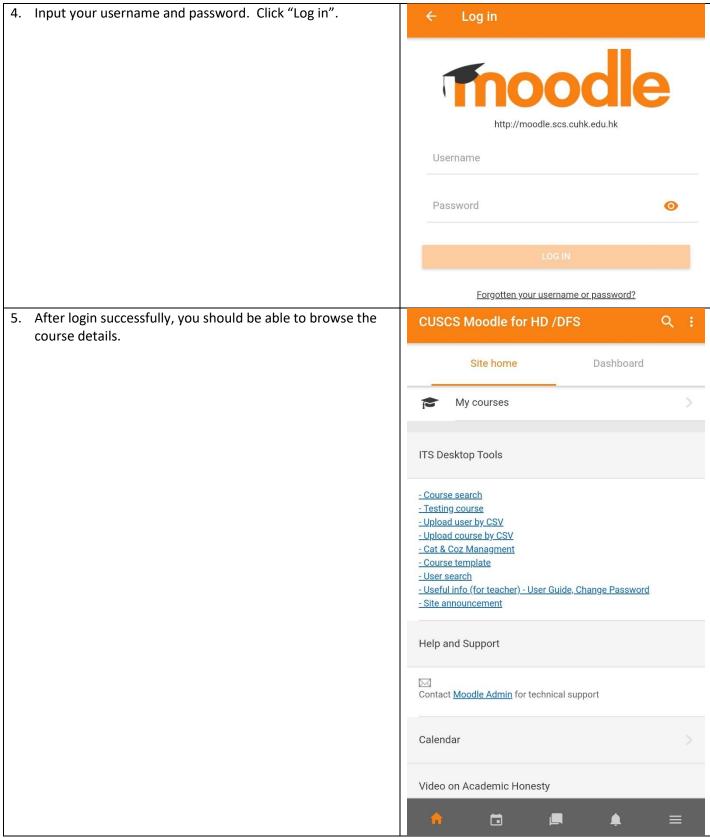

# User Guide – Using Moodle App for Mobile Devices (for HD DFS Teachers)

- A. Install Moodle App for Mobile Devices
- B. Login
- C. General Settings about Messages and Notifications
- D. View Calendar
- E. View Course Materials and Download Course for Offline Viewing
- F. Message and Chatting
- G. Send a Group Message or Make an Announcement to All Students
- H. Setting up Course Event Reminders
- I. Support

IMPORTANT: Please visit our 'eLearning for teachers' page frequently for any updates on eLearning arrangement: <a href="http://cuscs.hk/elearning-support">http://cuscs.hk/elearning-support</a>

#### A. Install Moodle App for Mobile Devices









## B. Login









## C. General Settings about Messages and Notifications

























Language English ▼

Text size A A A

Color Scheme Light ▼

Enable text editor If enabled, a text editor will be available when entering content.

Display debug messages If enabled, error modals will display more data about the error if possible.



#### **D. View Calendar**

1. Click the "Calendar" icon at the bottom left hand corner. Calendar events Pick a date to view, eg. Oct 15. < October 2020 > Wed Fri Sun Mon Tue Thu Sat 1 2 3 0 0 . . 4 5 6 8 9 10 . . 0 0 0 17 11 12 13 14 16 . . . . . 19 20 24 18 21 22 23 . • . . . 25 26 27 28 29 30 31











By default, Moodle App's calendar would remind students using default setting (1 hour before due time) only. So we suggest you add a new reminder for Assign