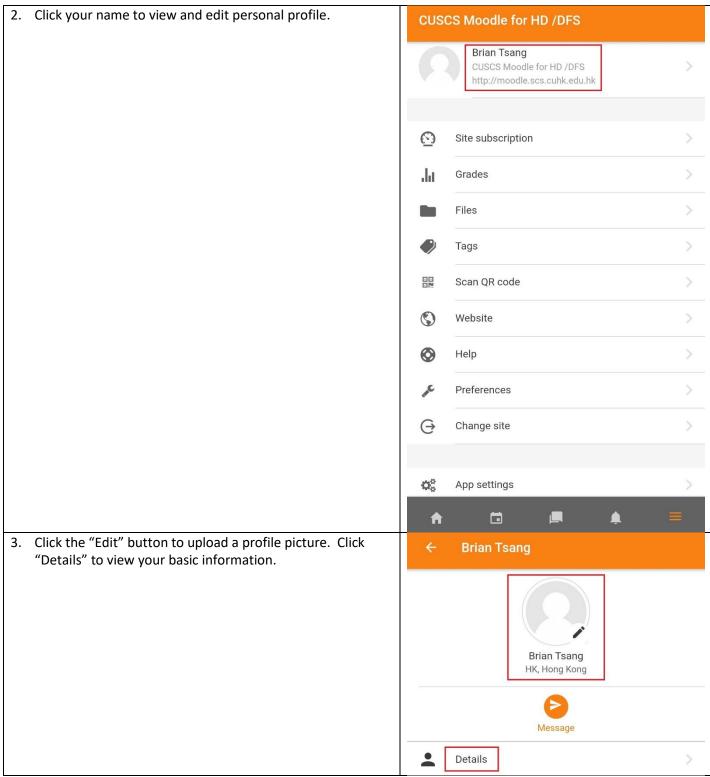

## C. General Settings about Messages and Notifications

Language English ▼

Text size A A A

Color Scheme Light ▼

Enable text editor If enabled, a text editor will be available when entering content.

Display debug messages If enabled, error modals will display more data about the error if possible.