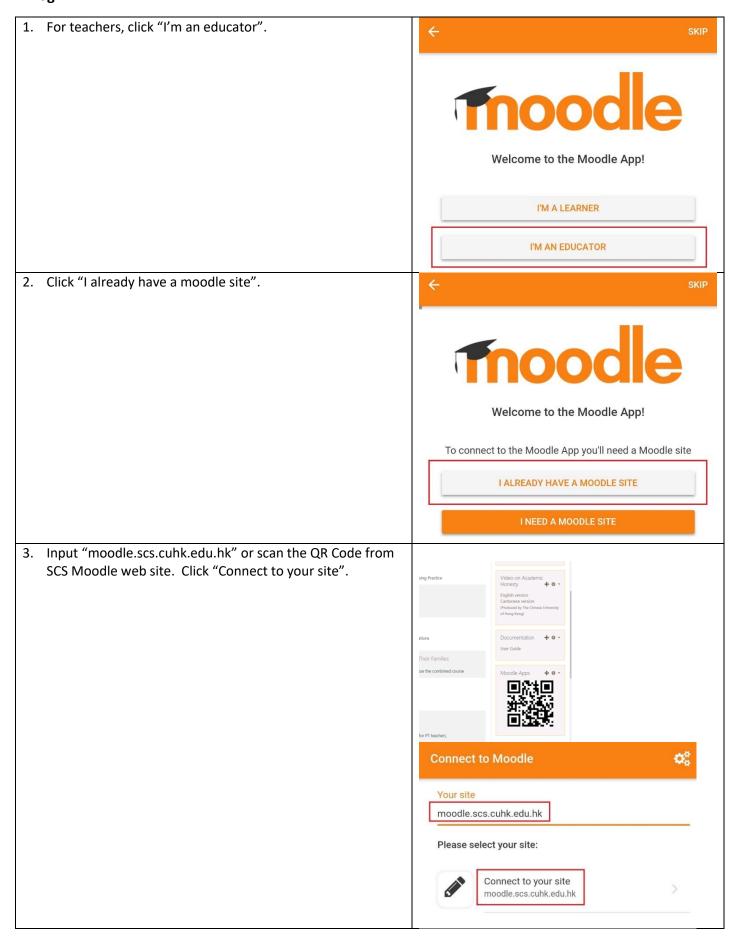

# User Guide – Using Moodle App for Mobile Devices (for HD DFS Teachers)

- A. Install Moodle App for Mobile Devices
- B. Login
- C. General Settings about Messages and Notifications
- D. View Calendar
- E. View Course Materials and Download Course for Offline Viewing
- F. Message and Chatting
- G. Send a Group Message or Make an Announcement to All Students
- H. Setting up Course Event Reminders
- I. Support

IMPORTANT: Please visit our 'eLearning for teachers' page frequently for any updates on eLearning arrangement: <a href="http://cuscs.hk/elearning-support">http://cuscs.hk/elearning-support</a>

#### A. Install Moodle App for Mobile Devices









## B. Login









## C. General Settings about Messages and Notifications

























Language English ▼

Text size A A A

Color Scheme Light ▼

Enable text editor If enabled, a text editor will be available when entering content.

Display debug messages If enabled, error modals will display more data about the error if possible.



#### **D. View Calendar**

1. Click the "Calendar" icon at the bottom left hand corner. Calendar events Pick a date to view, eg. Oct 15. < October 2020 > Wed Fri Sun Mon Tue Thu Sat 1 2 3 0 0 . . 4 5 6 8 9 10 . . 0 0 0 17 11 12 13 14 16 . . . . . 19 20 24 18 21 22 23 . • . . . 25 26 27 28 29 30 31











By default, Moodle App's calendar would remind students using default setting (1 hour before due time) only. So we suggest you add a new reminder for As