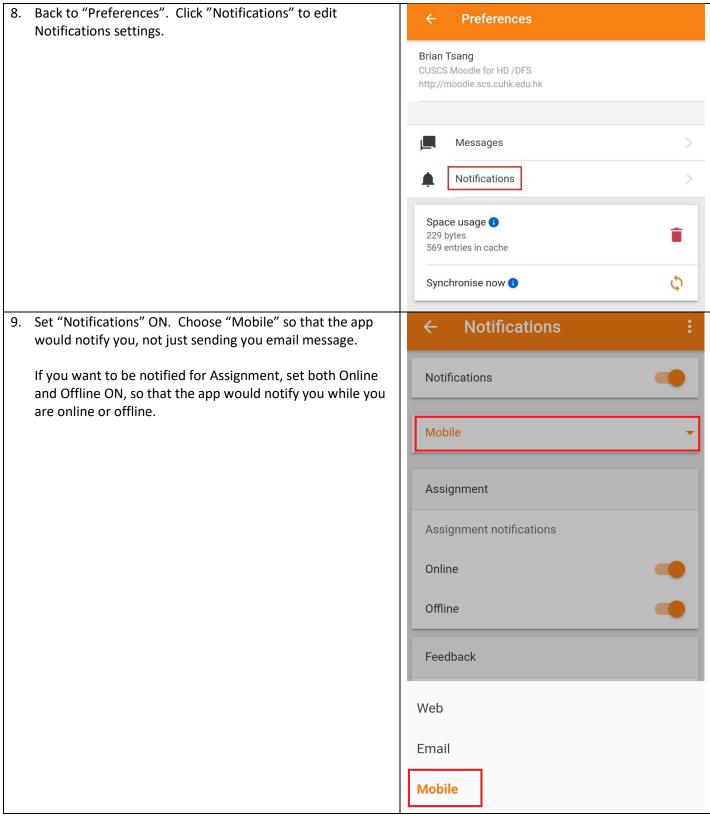

## C. General Settings about Messages and Notifications

Language English ▼

Text size A A A

Color Scheme Light ▼

Enable text editor If enabled, a text editor will be available when entering content.

Display debug messages If enabled, error modals will display more data about the error if possible.

By default, Moodle App's calendar would remind students using default setting (1 hour before due time) only. So we suggest you add a new reminder for Assignment by yourself.

6. If you can view some events in the Calendar at Moodle Website but not in Moodle App, you can pull down the calendar. The Moodle App calendar would be synchronised from Moodle Website.

You also can click "Synchronise now" at Preferences.