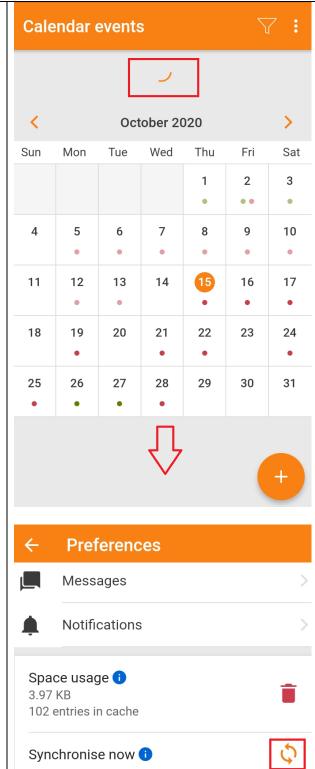

#### **D. View Calendar**

1. Click the "Calendar" icon at the bottom left hand corner. Calendar events Pick a date to view, eg. Oct 15. < October 2020 > Wed Fri Sun Mon Tue Thu Sat 1 2 3 0 0 . . 4 5 6 8 9 10 . . 0 0 0 17 11 12 13 14 16 . . . . . 19 20 24 18 21 22 23 . • . . . 25 26 27 28 29 30 31

By default, Moodle App's calendar would remind students using default setting (1 hour before due time) only. So we suggest you add a new reminder for Assignment by yourself.

6. If you can view some events in the Calendar at Moodle Website but not in Moodle App, you can pull down the calendar. The Moodle App calendar would be synchronised from Moodle Website.

You also can click "Synchronise now" at Preferences.